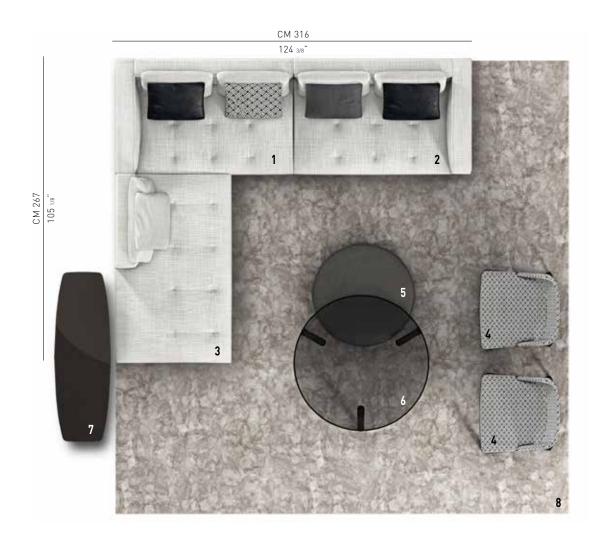

### **ANDERSEN "QUILT"** — arrangement 01

#### **SOFA ARRANGEMENT**

- 1 ANDERSEN "QUILT" ELEMENT WITH 1 ARMREST SX CM 158X103 H73
- 2 ANDERSEN "QUILT" ELEMENT WITH 1 ARMREST DX CM 158X103 H73
- 3 ANDERSEN "QUILT" OPEN-END "SOFA" ELEMENT SX CM 166X103 H73

#### FURNISHING ACCESSORIES

- 4 OWENS ARMCHAIR CM 72X72 H76
- DAVIS OTTOMAN Ø CM 89 H27
- 6 SULLIVAN COFFEE TABLE Ø CM 120 H31
- 7 WILSON CONSOLE TABLE CM 150X150 H55
- 8 DIBBETS RUG CM 400X400