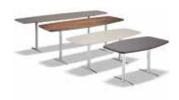

#### FURNISHING ACCESSORIES

- 4 OWENS ARMCHAIR CM 72X72 H76
- DAVIS OTTOMAN Ø CM 89 H27
- 6 SULLIVAN COFFEE TABLE Ø CM 120 H31
- 7 WILSON CONSOLE TABLE CM 150X150 H55
- 8 DIBBETS RUG CM 400X400

## Furnishing accessories

5 DAVIS OTTOMAN Ø CM 89 H27

6 SULLIVAN COFFEE TABLE Ø CM 120 H31

7 WILSON CONSOLE TABLE CM 150X150 H55

8 DIBBETS RUG CM 400X400