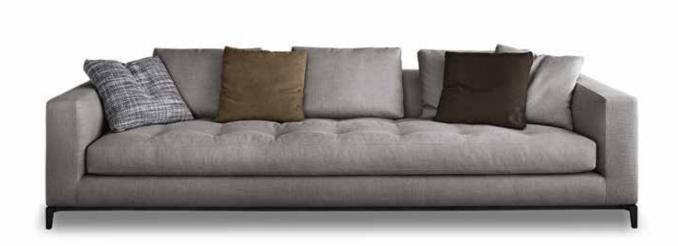

# ANDERSEN "QUILT"

DESIGN RODOLFO DORDONI

The lightly tufted design motif of the Andersen "Quilt" accents its contemporary decorative vibe.

The arrangement depicted is just one example of the many different compositions possible with our seating systems. We suggest that you contact the nearest Minotti dealer to explore the options most suited to your needs and select the upholstery of your choice from the exclusive Minotti collection.

#### **SOFA ARRANGEMENT**

- 1 ANDERSEN "QUILT" ELEMENT WITH 1 ARMREST SX CM 158X103 H73
- 2 ANDERSEN "QUILT" ELEMENT WITH 1 ARMREST DX CM 158X103 H73
- 3 ANDERSEN "QUILT" OPEN-END "SOFA" ELEMENT SX CM 166X103 H73